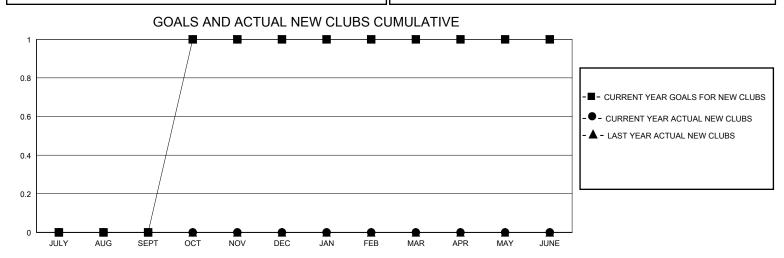

## District 14 K

GMT: LOCATION PENNSYLVANIA GMT CA

|               | Club          | s           |               | Members               |                        |                         |                                                    |  |
|---------------|---------------|-------------|---------------|-----------------------|------------------------|-------------------------|----------------------------------------------------|--|
|               | RESULTS FOR   | R 2024-2025 |               | RESULTS FOR 2024-2025 |                        |                         |                                                    |  |
| QUARTER       | NEW CLUB GOAL | NEW CLUBS   | DROPPED CLUBS | QUARTER MEMB          | BER GROWTH NET<br>GOAL | MEMBER GROWTH<br>ACTUAL | DROPPED<br>MEMBERS ACTUAL<br>(including transfers) |  |
| JULY/AUG/SEPT | 0             | 0           | 0             | JULY/AUG/SEPT         | 0                      | 19                      | 13                                                 |  |
| OCT/NOV/DEC   | 1             | 0           | 0             | OCT/NOV/DEC           | 0                      | 3                       | 6                                                  |  |
| JAN/FEB/MAR   | 0             | 0           | 0             | JAN/FEB/MAR           | 1                      | 0                       | 0                                                  |  |
| APR/MAY/JUNE  | 0             | 0           | 0             | APR/MAY/JUNE          | 0                      | 0                       | 0                                                  |  |