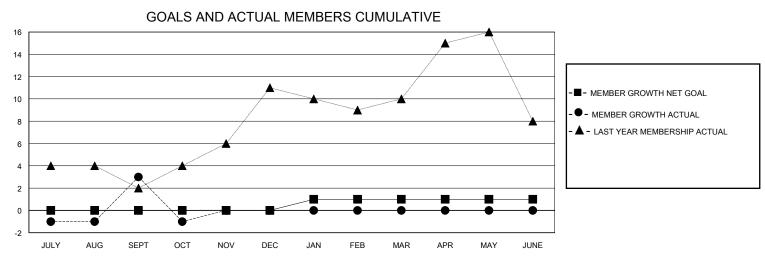

## District 14 K

GMT: LOCATION PENNSYLVANIA GMT CA

|               | Club          | s           |               | Members               |                        |                         |                                                    |  |
|---------------|---------------|-------------|---------------|-----------------------|------------------------|-------------------------|----------------------------------------------------|--|
|               | RESULTS FOR   | R 2024-2025 |               | RESULTS FOR 2024-2025 |                        |                         |                                                    |  |
| QUARTER       | NEW CLUB GOAL | NEW CLUBS   | DROPPED CLUBS | QUARTER MEMB          | BER GROWTH NET<br>GOAL | MEMBER GROWTH<br>ACTUAL | DROPPED<br>MEMBERS ACTUAL<br>(including transfers) |  |
| JULY/AUG/SEPT | 0             | 0           | 0             | JULY/AUG/SEPT         | 0                      | 19                      | 13                                                 |  |
| OCT/NOV/DEC   | 1             | 0           | 0             | OCT/NOV/DEC           | 0                      | 3                       | 6                                                  |  |
| JAN/FEB/MAR   | 0             | 0           | 0             | JAN/FEB/MAR           | 1                      | 0                       | 0                                                  |  |
| APR/MAY/JUNE  | 0             | 0           | 0             | APR/MAY/JUNE          | 0                      | 0                       | 0                                                  |  |